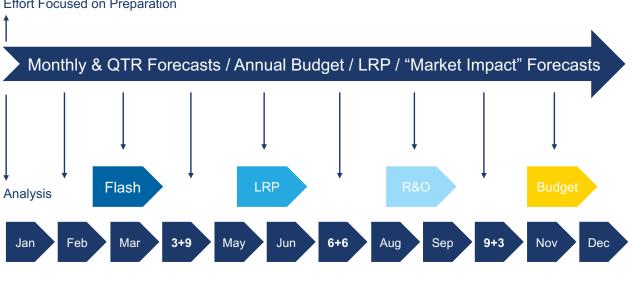

## What is TLC's "NorthStar" approach?

NorthStar is the catalyst required to transition from the disjointed "Point in Time" / "Preparation Focused" traditional planning process, to a smooth & continuous projection for the business.

It enables organizations to be more nimble with their planning, instills a continuous improvement mentality, reduces time invested on preparation of budgets and forecasting, and enables FP&A resources to Focus on Analysis to drive profitability for the business.

The process leverages OneStream's unique platform & features, while employing the use of Business Drivers, Predictive Analytics, and Scenario Analysis. NorthStar normalizes and streamlines the financial projection process into a standard and "Perpetual" budgeting and forecasting cadence, thereby decreasing cycle time for preparation, and increasing FP&A's analytic capabilities and contributions to their organizational agility.

## Effort Focused on Preparation

60 W Broad St. Bethlehem, PA 18018 Suite 304 Tel: 610-770-1291 info@tlctechnologies.com